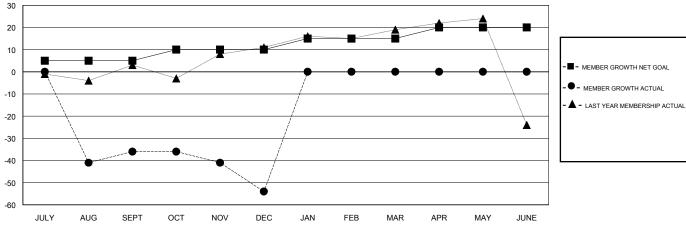

# LOCATION NETHERLANDS

**GMT CA** 

|               | Club          | s         |               | Members  RESULTS FOR 2018-2019 |                           |                         |                                              |  |
|---------------|---------------|-----------|---------------|--------------------------------|---------------------------|-------------------------|----------------------------------------------|--|
|               | RESULTS FOR   | 2018-2019 |               |                                |                           |                         |                                              |  |
| QUARTER       | NEW CLUB GOAL | NEW CLUBS | DROPPED CLUBS | QUARTER                        | MEMBER GROWTH NET<br>GOAL | MEMBER GROWTH<br>ACTUAL | DROPPED MEMBERS ACTUAL (including transfers) |  |
| JULY/AUG/SEPT | 0             | 0         | 0             | JULY/AUG/SEPT                  | 5                         | 28                      | 63                                           |  |
| OCT/NOV/DEC   | 0             | 0         | 0             | OCT/NOV/DEC                    | 5                         | 22                      | 38                                           |  |
| JAN/FEB/MAR   | 0             | 0         | 0             | JAN/FEB/MAR                    | 5                         | 0                       | 0                                            |  |
| APR/MAY/JUNE  | 0             | 0         | 0             | APR/MAY/JUNE                   | 5                         | 0                       | 0                                            |  |

#### GOALS AND ACTUAL MEMBERS CUMULATIVE

| DROPPED CLUBS: 0 |     | 30 CLUBS OF 81 ADDED 1 OR MORE<br>NEW MEMBERS | GENDER DISTRIBUTION  MALE 1,700 (85.13%)  FEMALE 297 (14.87%) |  |    |
|------------------|-----|-----------------------------------------------|---------------------------------------------------------------|--|----|
| DROPPED MEMBERS  |     |                                               | Women Percentage Fiscal Year Goal: 16%                        |  |    |
| DECEASED         | 7   | CLICK HERE FOR CUMULATIVE                     | TOTAL FAMILY UNIT MEMBERS                                     |  | 10 |
| CLUB CANCELLED   | 0   | MEMBERSHIP DATA                               | FAMILY MEMBERS DAVING LIALE                                   |  | 5  |
| OTHER            | 94  |                                               | FAMILY MEMBERS PAYING HALF DUES                               |  | 5  |
| TOTAL            | 101 |                                               |                                                               |  |    |